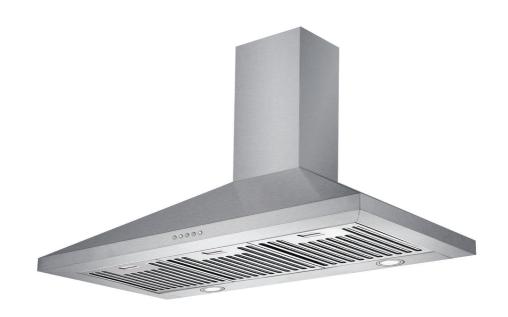

# 90cm Canopy Rangehood

## **FEATURES**

1000m³/hr extraction, 2 × LED lights, 4 speeds including Turbo, Digital controls, 3 × Stainless steel baffle filters

# Congratulations on your new InAlto 90cm Canopy Rangehood!