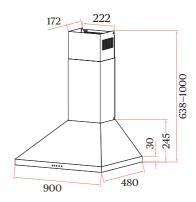

#### **INSTALLATION**

Please refer to the dimensions of your rangehood shown in the diagram below.

When positioning the rangehood for installation and use, we advise that the rangehood is mounted at a height of between 600–800mm above the cooking surface for safety and performance of your rangehood.

#### **DETAILS**

Product Size (W, D, H): 900mm x 480mm x 638–1000mm