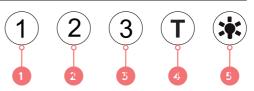

### THE CONTROLS

Your Slide-out Rangehood Controls

- 1 Low Fan Speed
- 2 Medium Fan Speed
- 3 High Fan Speed
- 4 Turbo
- 5 Light

For a complete guide on operating your rangehood refer to user manual on page 15.