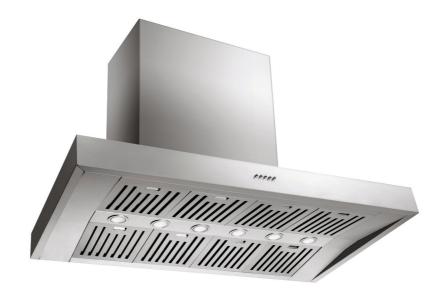

# BBQ Canopy Rangehood

# **FEATURES**

Powerful 2000m³/hr extraction, 304 grade s.steel,
Dishwasher safe baffle filters, 6 LED lights, 3 Speed settings,
2 x Pressure die cast aluminium motor

# Congratulations on your new InAlto BBQ Canopy Rangehood!