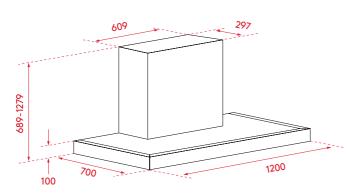

### INSTALLATION

Please refer to the dimensions of your rangehood shown in the diagram.

When positioning the rangehood for installation and use, we advise that the rangehood is mounted at a height of between 600–800mm above the cooking surface for safety and performance of your rangehood.

## DETAILS

Product Size (W, D, H): 1200mm x 700mm x 689 - 1279mm