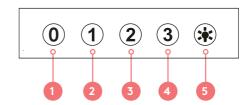

### THE CONTROLS

Your Box Canopy Rangehood Controls

- 1 Off button
- 2 Low speed setting
- 3 Medium speed setting
- 4 High speed setting
- 5 Light on / off control

For a complete guide on operating your rangehood, refer to user manual on page 14.