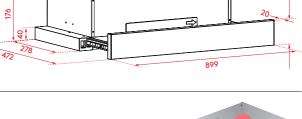

#### INSTALLATION

Please refer to the dimensions of your rangehood shown in the diagram below.

200

When positioning the rangehood for installation and use, we advise that the rangehood is mounted at a height of between 600–750mm above the cooking surface for safety and performance of your rangehood.

#### DETAILS

Product Size (W, D, H): 899mm x 278mm x 200mm