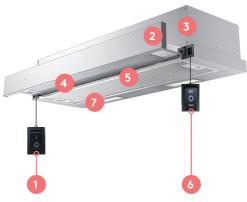

For a complete guide, refer to the user manual pages 6–10.

Your Slide-out Rangehood Controls

- 1 On / Off switch
- 2 Slide-out Front Fascia Rail
- 3 Rangehood housing
- 4 Inner Aluminium Grease Filter
- 5 Outer Aluminium Grease Filter
- 6 Fan Speed Switch
- 7 Light x 2