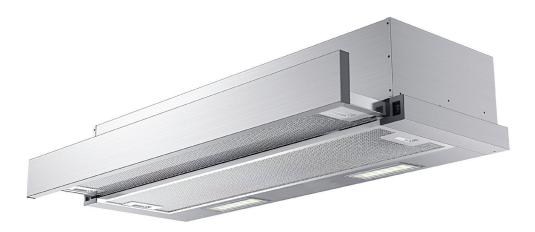

# 90cm Slide-out Rangehood

### FEATURES

440m³/hr extraction, LED lighting, 2-speed settings, Concealed controls, Aluminium grease filters

MODEL/ASL90DR2S

INALT?

WWW.INALTO.HOUSE

## Congratulations on your new InAlto 90cm Slide-out Rangehood!