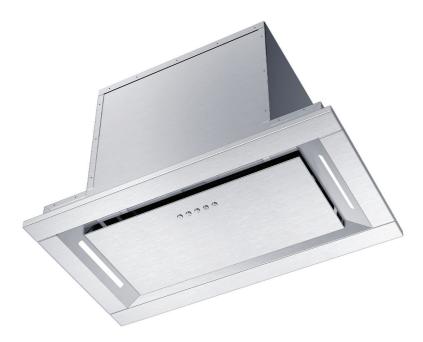

## Congratulations on your new InAlto 52cm Undermount Rangehood!

### FEATURES

Perimeter extraction, Aluminium filters, 750m³/hr extraction, Electronic controls, 3 speeds + Boost, 2 × LED lights

MODEL/AUM52PS

INALT?

WWW.INALTO.HOUSE