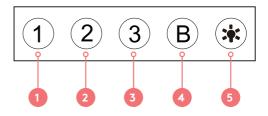

#### THE CONTROLS

Your Undermount Rangehood Controls

- 1 Low Fan Speed
- 2 Medium Fan Speed
- 3 High Fan Speed
- 4 Boost Fan Speed
- 5 Light

For a complete guide on operating your rangehood refer to user manual on page 13.