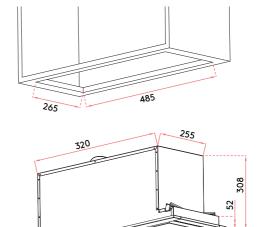

#### INSTALLATION

Please refer to the dimensions of your rangehood shown in the diagram below.

When positioning the rangehood for installation and use, we advise that the rangehood is mounted at a height of between 600–800mm above the cooking surface for safety and performance of your rangehood.

Gas cooktops must have a minimum of height of 650mm from the burner to the underside of the rangehood.

Electric cooktops must have a minimum height of 600mm from the cooktop surface to the underside of the rangehood.

#### DETAILS

Product Size (W, D, H): 520mm x 295mm x 308mm

520