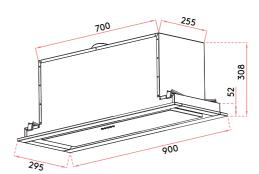

#### **INSTALLATION**

Please refer to the dimensions of your rangehood shown in the diagram below.

When positioning the rangehood for installation and use, we advise that the rangehood is mounted at a height of between 600–800mm above the cooking surface for safety and performance of your rangehood.

#### **DETAILS**

Product Size (W, D, H): 900mm x 295mm x 308mm