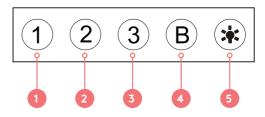

#### THE CONTROLS

Your Undermount Rangehood Controls

- 1 Low Fan Speed
- 2 Medium Fan Speed
- 3 High Fan Speed
- 4 Boost Fan Speed
- 5 Light