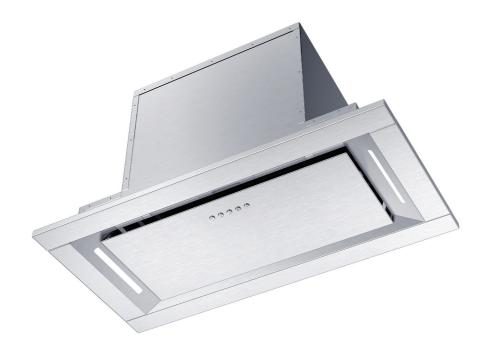

## 90cm Undermount Rangehood

# Congratulations on your new InAlto 90cm Undermount Rangehood!

### **FEATURES**

Perimeter extraction, Aluminium filters, 750m³/hr extraction, Electronic controls, 3 speeds + Boost, 2 × LED lights