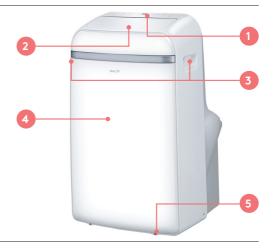

#### YOUR PORTABLE AIR-CONDITIONER

- 1 Control Panel
- 2 Horizontal louver blade
- **3** Handles
- 4 Front Panel
- 5 Caster