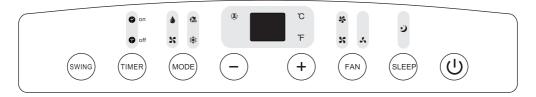

#### THE CONTROLS

Your Portable Air-conditioner Controls

**Swing:** Initiates the auto swing feature.

Timer: Set up the AUTO ON or AUTO OFF.

**Mode:** Select your desired operating mode (AUTO, COOL, DRY or FAN).

Up (+) & Down (-): Adjust temperature or time.

Fan: Set the speed to LOW, MID, HIGH or AUTO.

**Sleep (Eco):** Initiates the sleep/eco option.

[  $\circlearrowleft$  ] **Power:** Turn the unit on or off

For a complete guide on Getting Started and Operation Instructions, please refer to the user manual on pages 14-17.