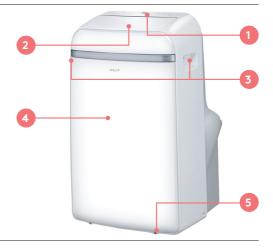

#### YOUR PORTABLE AIR-CONDITIONER

- 1 Control Panel
- 2 Horizontal louver blade
- **3** Handles
- 4 Front Panel
- 5 Caster