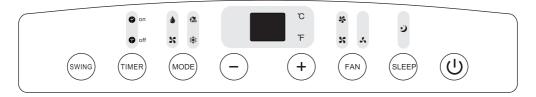

#### THE CONTROLS

Your Portable Air-conditioner Controls

**Swing:** Initiates the auto swing feature.

Timer: Set up the AUTO ON or AUTO OFF.

**Mode:** Select your desired operating mode (AUTO, COOL, DRY or FAN).

Up (+) & Down (-): Adjust temperature or time.

Fan: Set the speed to LOW, MID, HIGH or AUTO.

**Sleep (Eco):** Initiates the sleep/eco option.

[  $\circlearrowleft$  ] **Power:** Turn the unit on or off

For a complete guide on Getting Started and Operation Instructions, please refer to the user manual on pages 14-17.