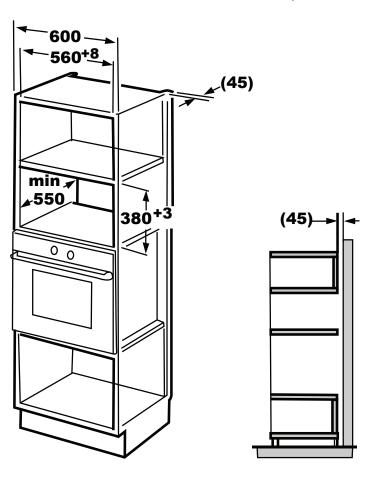

### INSTALLATION AND CONNECTION

- This appliance is only intended for domestic use.
- This microwave is intended for built-in use only.
   It is not intended for counter-top use or for use inside a cupboard.
- Please observe the special installation instructions.
- The appliance can be installed in a 60cm wide wallmounted cupboard.
- The appliance is fitted with a plug and must only be connected to a properly installed earthed socket.
- The mains voltage must correspond to the voltage specified on the rating plate.
- The socket must be installed and connecting cable must only be replaced by a qualified electrician. If the plug is no longer accessible following installation, an all-pole disconnecting device must be present on the installation side with a contact gap of at least 3mm.
- Adapters, multi-way strips and extension leads must not be used. Overloading can result in a risk of fire.

### 1) THE CABINETRY

- Ensure that the built-in cabinet does not have a rear wall behind the appliance.
- The minimum installation height is 85cm.
- Do not cover ventilation slots and air intake points.