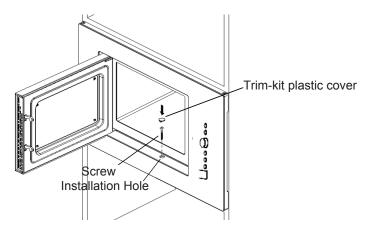

### 2) INSTALLING THE MICROWAVE

- Ensure that power cord is not trapped of kinked.
- Make sure that the microwave is installed in the center of the cabinet

- Open the microwave door and then fix the appliance to the cabinet using the Screw positioned at the installation hole of the Trim Kit.
- Then fix the Trim Kit Plastic Cover over the installation hole.