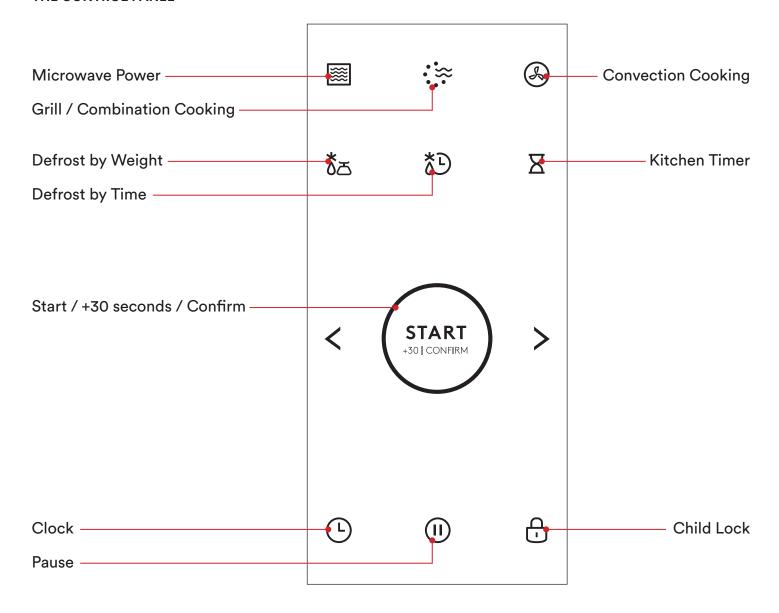

### THE CONTROL PANEL

# **Operation Instructions**

This microwave oven uses modern electronic control to adjust cooking parameters to meet your needs better for cooking.

### **SETTING THE CLOCK**

When the microwave oven is powered, the appliance will display "0:00" and sound an alert once.

- 1. In the waiting state, press the Clock button ( ) once. The screen will display "00:00" and the hour figure will flash.
- Adjust the hour figures using the arrow buttons ( 
   < and 
   < > ). The input will be between 0−23.
- 3. Press the Clock button ( L ) again and the minute figures will flash.
- 5. Press the Clock button ( ) a final time to complete your clock settings.

### **COOKING WITH MICROWAVE POWER**

- To begin cooking using microwave power, press the Microwave Power button ( ) once. The screen will display "P100" meaning 100% microwave power.
- 3. To confirm, press the Start/+30/Confirm button

### COOKING WITH GRILL OR COMBINATION COOKING

- 1. To begin cooking using grill or combination cooking, press the Grill / Combination Cooking button (::) once. The screen will display "G" for Grill.
- You can adjust the cooking type by either pressing the Grill / Combination Cooking button (: ⇒) repeatedly to cycle through the cooking settings, or by using the arrow buttons ( < and >). The display order of the cycle is "G", "C-1", "C-2", "C-3", "C-4".

# CONVECTION COOKING (WITH PREHEATING FUNCTION)

- To begin convection cooking, press the Convection Cooking button ( ) once. The screen will display "130° C" flashing.
- You can adjust the convection temperature from 130° C to 220° C by either pressing the Convection Cooking button (♠) repeatedly to cycle through the temperature settings, or by using the arrow buttons (← and ➤).
- 3. Press the Start/+30/Confirm button (START) to confirm the temperature setting.
- 4. Press the Start/+30/Confirm button again to start preheating. The temperature figure will flash when it has reached the set temperature and will an alert twice to remind you to put food in the microwave.
- 5. After you have put your food in the microwave, adjust the cooking time using the arrow buttons ( ≺ and ➤). The maximum time is 95 minutes.
- 6. To begin cooking, press the Start button (51)

### **DEFROST BY WEIGHT**

- 1. To begin, press the Defrost by Weight button ( 💍 ) once. The screen will display "dEF1".
- 2. To select the food weight, use the arrow buttons ( 

  ✓ and 

  ) to choose between 100g to 2000g.
- 3. Press the Start/+30/Confirm button (START) to begin defrosting.

### **DEFROST BY TIME**

- To begin, press the Defrost by Time button ( ) once.
   The screen will display "dEF2".
- Press the Start/+30/Confirm button (START) to begin defrosting.

### **USING THE KITCHEN TIMER**

- To begin, press the Kitchen Timer button (∑) once.
   The screen will display "00:00".
- 3. Press the Start/+30/Confirm button your setting. A timer indicator will be displayed.
- 4. When the kitchen time reaches 0, timer indicator will no longer be displayed. The alert will sound 5 times. If the clock is set (24-hour system), the screen will return to displaying the current time.