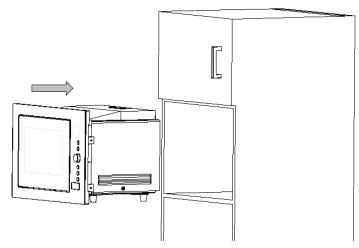

### 2) INSTALLING THE MICROWAVE

- Ensure that power cord is not trapped of kinked.
- Make sure that the microwave is installed in the center of the cabinet

- Open the microwave door and then fix the appliance to the cabinet using the Screw positioned at the installation hole of the Trim Kit.
- Then fix the Trim Kit Plastic Cover over the installation hole.