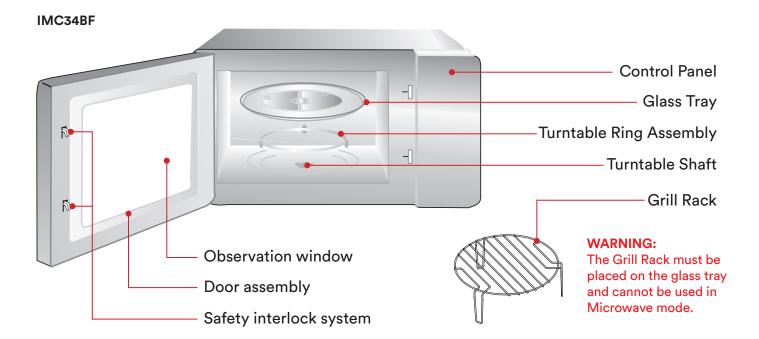

ced by a qualified electrician.

If the plug is no longer accessible following installation and all-pole isolating switch must be present on the installation side with a contact gap of at least 3mm.

### 1) THE CABINETRY

- Ensure that the built-in cabinet does not have a rear wall behind the appliance.
- The minimum installation height is 85cm.
- Do not cover ventilation slots and air intake points.



### 2) INSTALLING THE MICROWAVE



- Ensure that power cord is not trapped of kinked.
- Make sure that the microwave is installed in the center of the cabinet



- Open the microwave door and then fix the appliance to the cabinet using the Screw positioned at the installation hole of the Trim Kit.
- Then fix the Trim Kit Plastic Cover over the installation hole.

# Your Built-in Microwave



### **SETTING UP YOUR MICROWAVE**

- Remove the microwave and all materials from the carton and microwave cavity.
- Your microwave comes with the following accessories:
  - 1× Glass tray
  - 1 × Turntable ring assembly
  - 1× Instruction Manual

### **TURNTABLE INSTALLATION**



- Never place the glass tray upside down.
- The glass tray should never be restricted.
- Both Glass Tray and Turntable Ring Assembly must always be used during cooking.
- All food and containers must always be placed on the glass tray for cooking
- If the Glass Tray or Turntable Ring Assembly is cracked or broken, contact our After Sales Support team on 1300 11 HELP (4357).

### THE CONTROL PANEL



# **Operation Instructions**

This microwave oven uses modern electronic control to adjust cooking parameters to me