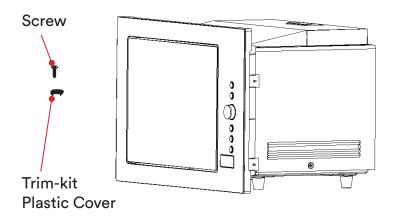

### 2) INSTALLING THE MICROWAVE

- Ensure that power cord is not trapped of kinked.
- Make sure that the microwave is installed in the center of the cabinet

- Open the microwave door and then fix the appliance to the cabinet using the Screw positioned at the installation hole of the Trim Kit.
- Then fix the Trim Kit Plastic Cover over the installation hole.