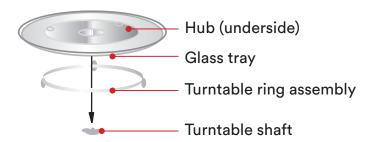

### **SETTING UP YOUR MICROWAVE**

- Remove the microwave and all materials from the carton and microwave cavity.
- Your microwave comes with the following accessories:
  - 1× Glass tray
  - 1 × Turntable ring assembly
  - 1× Instruction Manual

### **TURNTABLE INSTALLATION**

- Never place the glass tray upside down.
- The glass tray should never be restricted.
- Both Glass Tray and Turntable Ring Assembly must always be used during cooking.
- All food and containers must always be placed on the glass tray for cooking
- If the Glass Tray or Turntable Ring Assembly is cracked or broken, contact our After Sales Support team on 1300 11 HELP (4357).