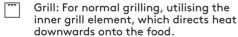

#### START COOKING AS AN OVEN

Grill & Fan: Suitable for grilling large amount of cooking.

Convection: Heat from the rear heating element circulated around the cavity by the fan. This results in a faster and more economical cooking process also allowing food to be cooked simultaneously on different shelves.