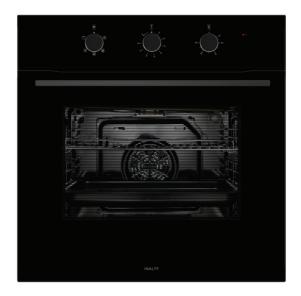

#### YOUR INALTO OVEN

- 1. Function Mode Knob
- 2. Decrease Timer Control
- 3. Timer Function
- 4. Increase Timer Control
- 5. Temperature Knob (°C)
- 6. Preheat Indicator

Refer to your *User Manual Pages 8–10* for detailed operation instructions.