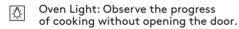

#### YOUR INALTO OVEN

- 1. Function Mode Knob
- 2. Decrease Timer Control
- 3. Timer Function
- 4. Increase Timer Control
- 5. Temperature Knob (°C)
- 6. Preheat Indicator

Refer to your *User Manual Pages 8–10* for detailed operation instructions.