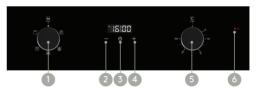

#### YOUR INALTO OVEN

- 1. Function Mode Knob
- 2. Decrease Timer Control
- 3. Timer Function
- 4. Increase Timer Control
- 5. Temperature Knob (°C)
- 6. Preheat Indicator

Refer to your *User Manual Pages 8–10* for detailed operation instructions.