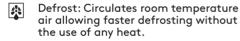

#### START COOKING AS AN OVEN

Grill & Fan: Suitable for grilling large amount of cooking.

Convection: Heat from the rear heating element circulated around the cavity by the fan. This results in a faster and more economical cooking process also allowing food to be cooked simultaneously on different shelves.