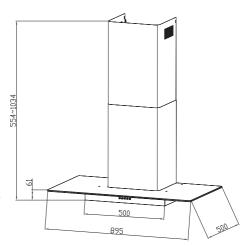

#### **INSTALLATION**

Please refer to the dimensions of your rangehood shown in the diagram on the right.

When positioning the rangehood for installation and use, we advise that the rangehood is mounted at a height of between 600–800mm above the cooking surface for safety and performance of your rangehood.

Gas cooktops must have a minimum of height of 650mm from the burner to the underside of the rangehood.

Electric cooktops must have a minimum height of 600mm from the cooktop surface to the underside of the rangehood.

#### **DETAILS**

Product Size (W, D, H): 895mm x 500mm x 554–1034mm