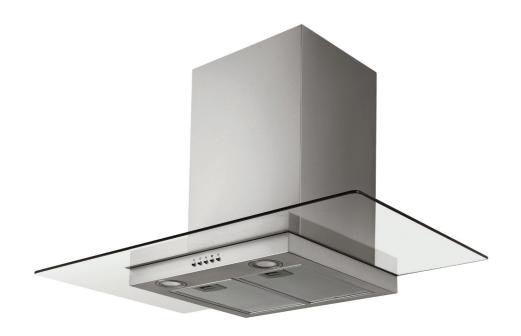

### 90cm Flat Glass Rangehood

### **FEATURES**

Aluminium filters, 2 × LED lights, 750m³/hr extraction, Push button controls, Designer flat glass, 3 speeds

# Congratulations on your new InAlto 90cm Flat Glass Rangehood!

#### THE CONTROLS

Your Flat Glass Rangehood Controls

- 1 Stop
- 2 Low Fan Speed
- 3 Medium Fan Speed
- 4 High Fan Speed
- 5 Light

For a complete guide on operating your rangehood refer to user manual on page 6.