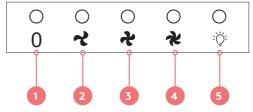

### THE CONTROLS

Your Curved Glass Rangehood Controls

- 1 Stop
- 2 Low Fan Speed
- 3 Medium Fan Speed
- 4 High Fan Speed
- 5 Light

For a complete guide on operating your rangehood refer to user manual on page 14.