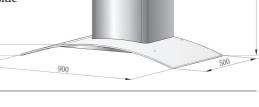

#### **INSTALLATION**

Please refer to the dimensions of your rangehood shown in the diagram on the right.

When positioning the rangehood for installation and use, we advise that the rangehood is mounted at a height of between 600–800mm above the cooking surface for safety and performance of your rangehood.

#### **DETAILS**

Product Size (W, D, H): 900mm x 500mm x 560–1040mm