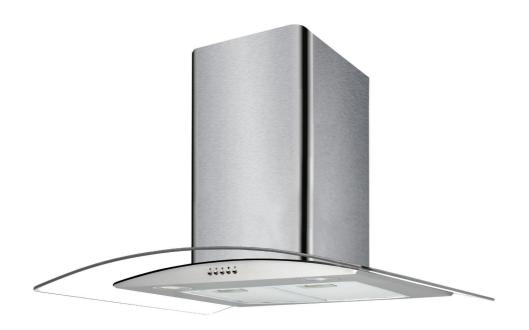

# 90cm Curved Glass Rangehood

# Congratulations on your new InAlto 90cm Curved Glass Rangehood!

## **FEATURES**

Aluminium filters, 2 × LED lights, 750m³/hr extraction, Push button controls, Designer curved glass, 3 speeds