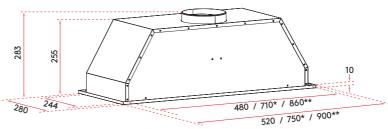

#### **INSTALLATION**

Please refer to the dimensions of your rangehood shown in the diagram below.

When positioning the rangehood for installation and use, we advise that the rangehood is mounted at a height of between 600–800mm above the cooking surface for safety and performance of your rangehood.

Gas cooktops must have a minimum of height of 650mm from the burner to the underside of the rangehood.

Electric cooktops must have a minimum height of 600mm from the cooktop surface to the underside of the rangehood.

For a complete guide, refer to your user manual pages 8–11.

#### **DETAILS**

Product Size (W, D, H): 520mm x 280mm x 283mm