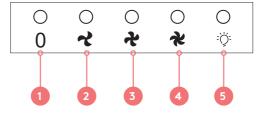

#### THE CONTROLS

Your Flat Glass Rangehood Controls

- 1 Stop
- 2 Low Fan Speed
- 3 Medium Fan Speed
- 4 High Fan Speed
- 5 Light

For a complete guide on operating your rangehood refer to user manual on page 12.