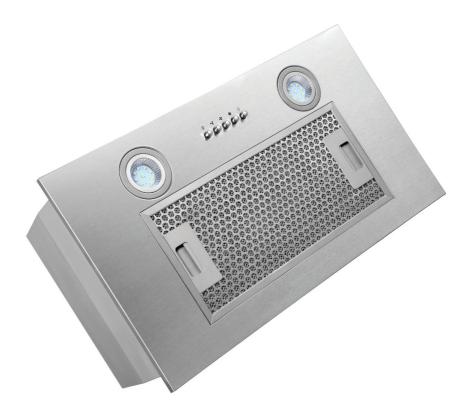

## 52cm Undermount Rangehood

### **FEATURES**

Aluminium grease filters, 750m³/hr extraction, Push button controls, 3 speeds, 2 × LED lights

# Congratulations on your new InAlto 52cm Undermount Rangehood!