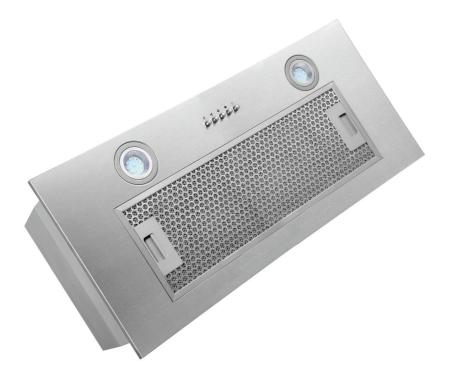

### **FEATURES**

Aluminium grease filters, 750m³/hr extraction, Push button controls, 3 speeds, 2 × LED lights

# Congratulations on your new InAlto 75cm Undermount Rangehood!