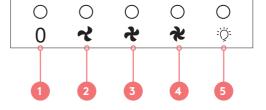

#### THE CONTROLS

Your Flat Glass Rangehood Controls

- 1 Stop
- 2 Low Fan Speed
- 3 Medium Fan Speed
- 4 High Fan Speed
- 5 Light

For a complete guide on operating your rangehood refer to user manual on page 12.