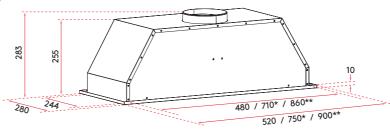

#### **INSTALLATION**

Please refer to the dimensions of your rangehood shown in the diagram below.

When positioning the rangehood for installation and use, we advise that the rangehood is mounted at a height of between 600–800mm above the cooking surface for safety and performance of your rangehood.

Gas cooktops must have a minimum of height of 650mm from the burner to the underside of the rangehood.

Electric cooktops must have a minimum height of 600mm from the cooktop surface to the underside of the rangehood.

For a complete guide, refer to your user manual pages 8–11.

#### **DETAILS**

Product Size (W, D, H): 750mm x 280mm x 283mm