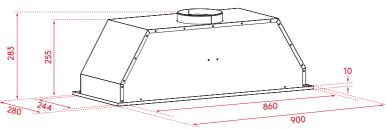

#### **INSTALLATION**

Please refer to the dimensions of your rangehood shown in the diagram below.

When positioning the rangehood for installation and use, we advise that the rangehood is mounted at a height of between 600-800mm above the cooking surface for safety and performance of your rangehood.

#### **DETAILS**

Product Size (W, D, H): 900mm x 280mm x 283mm