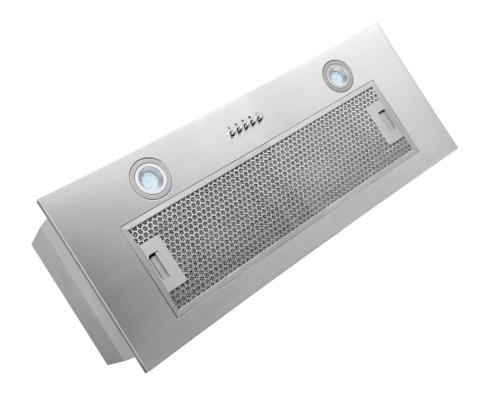

### **FEATURES**

Aluminium grease filters, 750m³/hr extraction, Push button controls, 3 speeds, 2 × LED lights

## Congratulations on your new InAlto 90cm Undermount Rangehood!