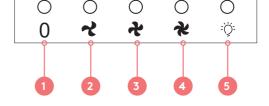

#### THE CONTROLS

Your Flat Glass Rangehood Controls

- 1 Stop
- 2 Low Fan Speed
- **3** Medium Fan Speed
- 4 High Fan Speed
- 5 Light

For a complete guide on operating your rangehood refer to user manual on page 6.