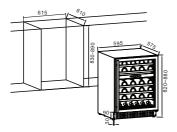

#### INSTALLATION

The appliance is designed to be built-in, recessed or free standing installation.

The minimum space required is: 830H x 615W x 605D (mm)

For a complete guide, refer to user manual, page 10.

#### DETAILS

Size (mm): 820–880H x 595W x 575D