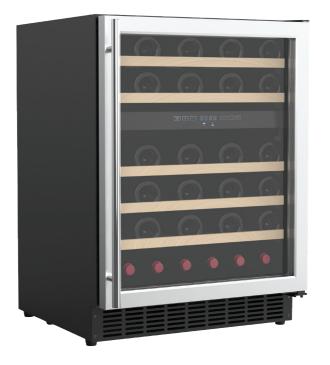

# 46 Bottle Dual Zone Wine Cellar

### **FEATURES**

Internal LED Lighting, Triple Glazed Glass Door, Dual Zone, Touch Key Control Panel, Wooden Shelves

MODEL/IWCD46.1

INALT?

WWW.INALTO.HOUSE

## Congratulations on your new InAlto Dual Zone Wine Centre!