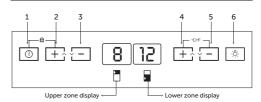

#### THE CONTROLS

Your Wine Cellar Centre Controls

- 1 **Power Button** Press and hold the power button for 6 seconds to switch the beverage centre on and off.
- **3 Upper Zone "+" Button** Press to increase the set temperature shown on the display.
- 4 Upper Zone "-" Button Press to decrease the set temperature shown on the display.
- **3** Lower Zone "+" Button

Press to increase the set temperature shown on the display.

- 4 Lower Zone "-" Button Press to decrease the set temperature shown on the display.
- 6 Light Button Press to turn the internal light on and off.

For a complete guide, refer to user manual, page 9.