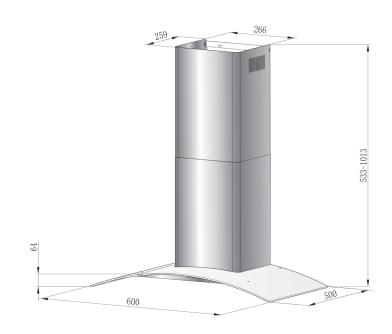

# PRODUCT DIMENSIONS

Packaged (w, d, h mm): 640 × 383 × 540mm Physical (w, d, h mm): 595 × 500 × 533—1013mm Weight (net/gross): 16kg/13.25kg

# **INSTALLATION**

See below diagram