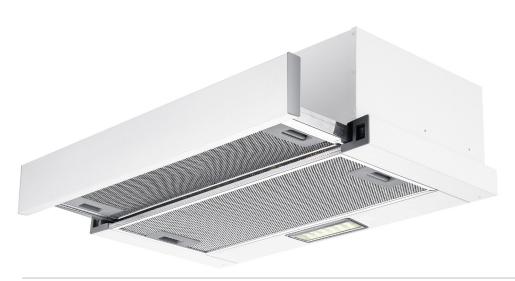

# 60cm Slide-out Rangehood

MODEL / ESL60D2S

#### **FEATURES**

LED lighting
Aluminium grease filters
Ducted installation only
Stainless steel fascia