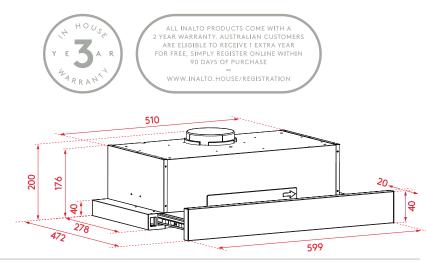

## PRODUCT DIMENSIONS

Packaged (w, d, h mm)

> 645 × 225 × 360mm

Physical (w, d, h mm)

> 599 × 278-472 × 200mm Weight (Gross/Net)

> 8.6/7.6kg

#### **INSTALLATION**

See below diagram