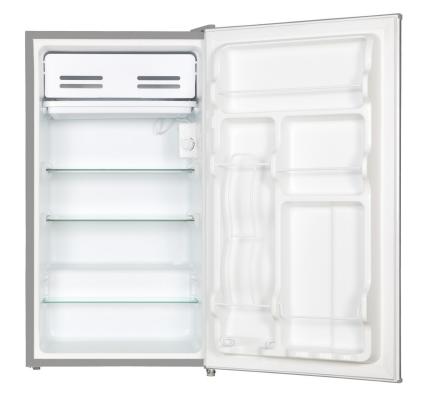

### STORAGE FEATURES

3 × Glass shelves Vegetable crisper Chiller compartment 2L Bottle rack