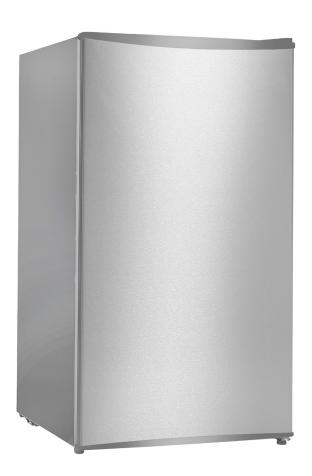

# **Bar Refrigerator** 95L, S/Steel Finish

### **FEATURES**

95 Litre capacity Stainless steel finish Reversible door Manual defrost