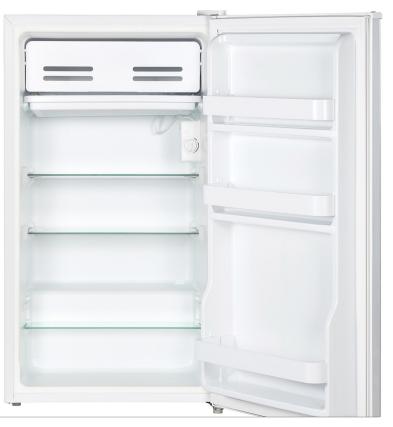

# FEATURES

INALT?

93 Litre capacity Mark-free white finish Adjustable thermostat Reversible door Manual defrost

### STORAGE FEATURES

3 × Glass shelves Door storage trays Chiller compartment