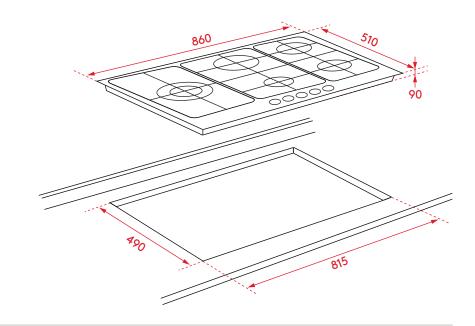

# PRODUCT DIMENSIONS

Packaged (w, d, h mm):

932 × 602 × 182mm

Physical (w, d, h mm):

860 × 510 × 90mm

Weight (net/gross):

14.6kg/17.2kg

# **INSTALLATION**

See below diagram

ALL INALTO PRODUCTS COME WITH A YEAR WARRANTY. AUSTRALIAN CUSTOMERS ARE ELIGIBLE TO RECEIVE 1 EXTRA YEAR FOR FREE, SIMPLY REGISTER ONLINE WITHIN 90 DAYS OF PURCHASE

WWW.INALTO.HOUSE/REGISTRATION