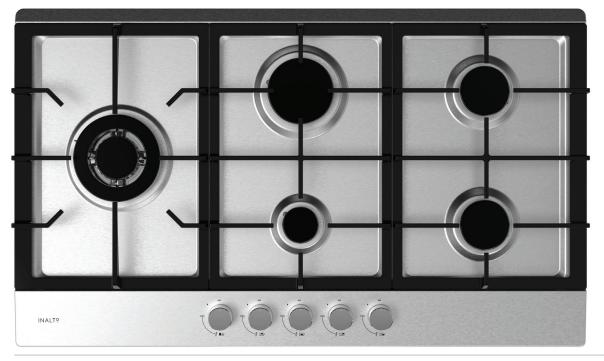

# 90cm Gas Cooktop with **Wok Burner**

MODEL / ICG905WS

5 burners inc. 1 wok burner Stainless steel finish

Electronic under-knob ignition Heavy duty cast iron trivets

Natural gas or LPG

**FEATURES** 

Front control operation

Italian made Sabaf burners

# **BURNER OUTPUTS (MJ)**

Triple ring Wok burner:

1 × 12.96MJ

Rapid burner:

 $1 \times 10.8 MJ$ 

Semi-rapid burners:

 $2 \times 6.30MJ$ 

**Auxiliary burner:** 

1 × 3.60MJ

#### **CLEANING**

Single press steel hob Stainless steel finish Removable control knobs