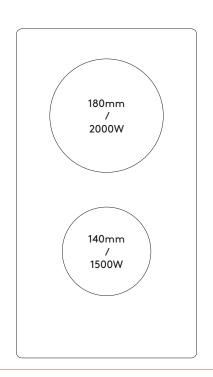

## **ZONES**

Size/Power

**CLEANING** 

Toughened glass

Single piece of glass

See below diagram

Cut-out (W, D) 268 × 500mm

ALL INALTO PRODUCTS COME WITH A
2 YEAR WARRANTY. AUSTRALIAN CUSTOMERS
ARE ELIGIBLE TO RECEIVE 1 EXTRA YEAR
FOR FREE, SIMPLY REGISTER ONLINE WITHIN
90 DAYS OF PURCHASE