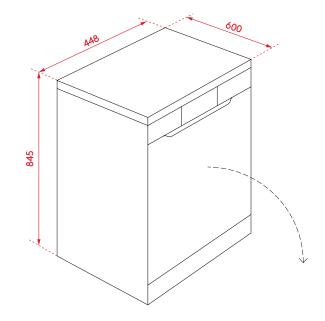

# **PRODUCT DIMENSIONS**

Packaged (w, d, h mm): 495 × 672 × 871mm Physical (w, d, h mm): 448 × 600 × 845mm Weight (net/gross):

35kg/39kg

# **INSTALLATION**

See below diagram