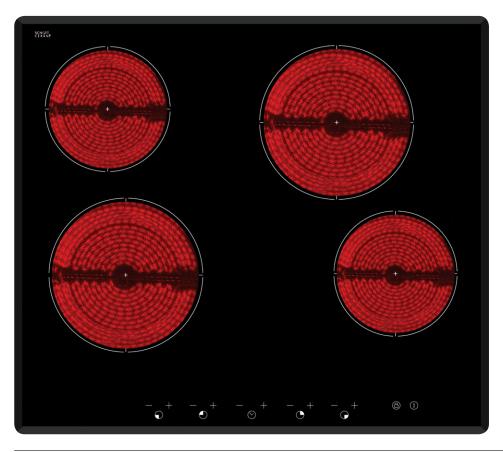

### **FEATURES**

Touch controls

Frameless glass design with bevelled edges

Radiant heating elements

## SAFETY

Residual heat indicator lights

Child lock function

2 × 1.8kW radiant zones

 $2 \times 1.2$ kW radiant zones

#### \_\_\_\_\_

Durable European made Schott Ceran glass

Single piece of glass