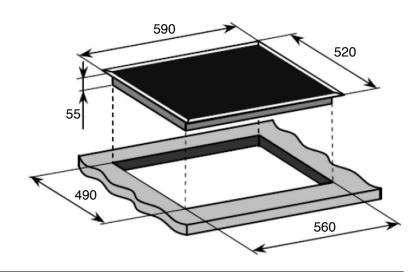

### **BURNER OUTPUTS (KW)**

**PRODUCT DIMENSIONS** 

Packaged (w, d, h mm):

⊳ 640 × 552 × 102mm

Physical (w, d, h mm):

⊳ 590 × 520 × 55mm

Weight:

> 9.8kg