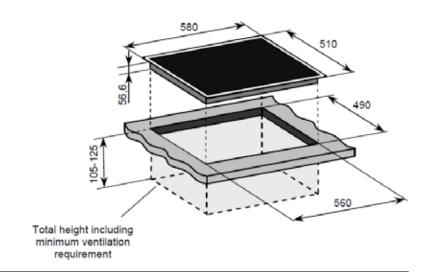

### **PRODUCT DIMENSIONS**

Packaged (w, d, h mm):

 $\vartriangleright \ 642 \times 570 \times 120mm$ 

Physical (w, d, h mm):

Weight:

▷ 14kg

#### **INSTALLATION**