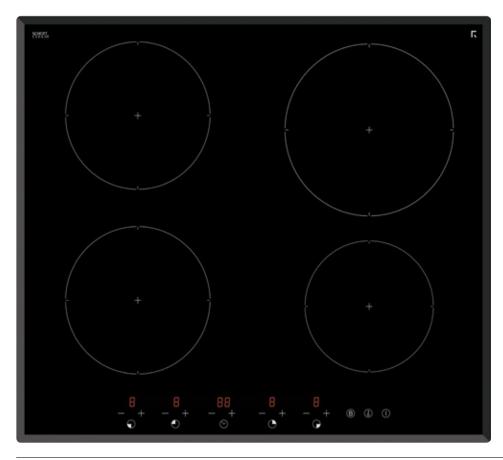

# FEATURES 4 induction cooking zones 2 extendable zones Touch control operation Timer function for each zone

# BURNER OUTPUTS (KW)

2 × 180mm\*

1.8-2.3kW induction zones

1 × 210mm\*

2.3-3.0kW induction zones

1×160mm\*

1.2-1.5kW induction zones

\* Boost to all zones