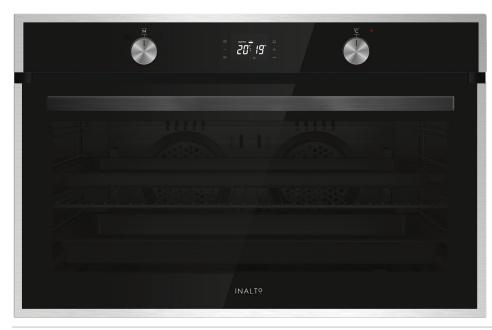

# 90×60cm 9 Function Oven —Programmable Timer

MODEL / IO9060XL9T

ALL INALTO PRODUCTS COME WITH A 2 YEAR WARRANTY. AUSTRALIAN CUSTOMERS ARE ELIGIBLE TO RECEIVE 1 EXTRA YEAR FOR FREE, SIMPLY REGISTER ONLINE WITHIN 90 DAYS OF PURCHASE

# **FEATURES**

9 Functions
129L capacity
Push pull knobs
Programmable LED timer
Steam cleaning function
Triple-glazed removable door
Black glass door with s/steel trim
Stainless steel side racks
Cavity cooling system