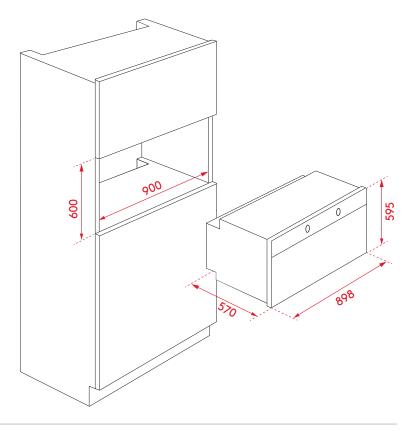

#### PRODUCT DIMENSIONS

Physical (w, d, h mm): 898 × 570 × 595mm Flush mount cut-out (mm): 900w × 600h Proud mount cut-out (mm): 860w × 580h

# **INSTALLATION**

See below diagram