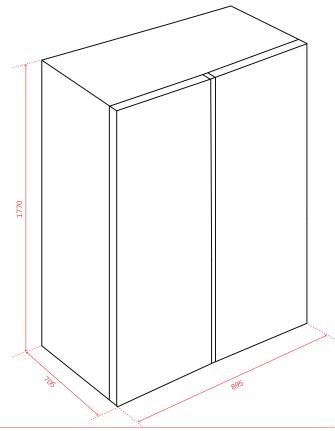

#### PRODUCT DIMENSIONS

Physical (w, d, h mm): > 895 × 705 × 1770

## **INSTALLATION**

See below diagram