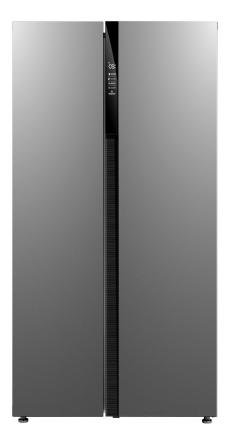

#### **FEATURES**

Mark-free stainless steel
584L capacity
Electronic touch screen controls
LED display
Interior LED lighting
Rapid freezing/cooling functions

Vacation mode

Twist ice-cube maker

Chromed edge glass shelves

## STORAGE CAPACITY

349L Refrigerator/235L Freezer