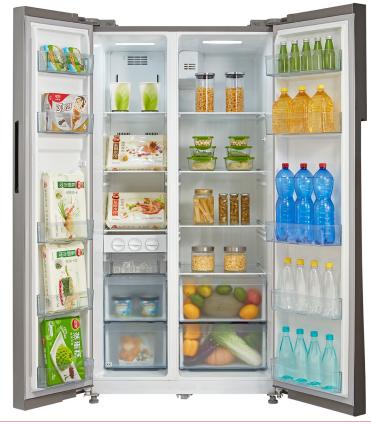

## STORAGE FEATURES

2 × Fruit & veg. crisper drawers

5 × Adjustable fridge door baskets

2 × Freezer storage drawers

5 × Adjustable freezer door baskets

#### **SAFETY**

Child lock

## **CLEANING**

Easy to clean glass shelves Mark-proof finish