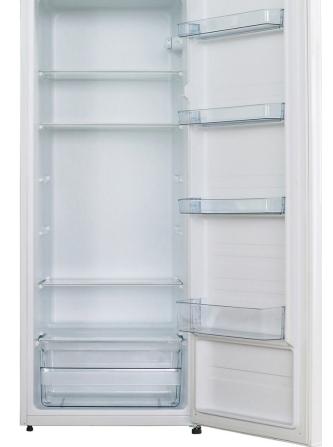

## STORAGE FEATURES

Large vegetable crisper

- 3 × Glass shelves
- 4 × Door storage compartments